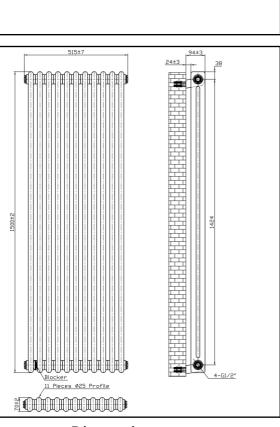

| Product Name                | COL-2-150-52-W                                                |  |
|-----------------------------|---------------------------------------------------------------|--|
| Product Description         | Column Designer Radiator 2 col 1500 x 515mm 11 sections white |  |
| Product Transportation      |                                                               |  |
| Barcode                     | 5060766129884                                                 |  |
| Country of origin           | CN                                                            |  |
| Commodity code              | 7322190000                                                    |  |
| Product Measurements        |                                                               |  |
| Product Weight (KG)         | 22.050                                                        |  |
| Product Width (mm)          | 425                                                           |  |
| Product Height (mm)         | 1500                                                          |  |
| Product Depth (mm)          | 70                                                            |  |
| Primary Packed Measurements |                                                               |  |
| Packaged Weight             | 24.21                                                         |  |
| Packed Length               | 1580                                                          |  |
| Packed Width                | 580                                                           |  |
| Packed Height               | 110                                                           |  |

| General Information             |                |
|---------------------------------|----------------|
| Construction Material           | Mild Steel     |
| Installation type               | 0              |
| Colour / Finish                 | Textured White |
| Heating Attributes              |                |
| Bar Arrangement                 | 11             |
| Number of Bars                  | 11             |
| Radiator Diameter (Ø)           | 70             |
| RAL Finish                      | 9016           |
| Bar Diameter (Ø)                | 25mm           |
| BTU @ 50°C                      | 4595           |
| Thermal Output @ 50°C (WATT's)  | 1347           |
| Element installation compatible | NO             |
| Water Content Volume            | 0              |
| Max Projection (mm)             | 0              |
|                                 |                |

## First Fix Dimensions

| Pipe Centers C1 (mm) | 515 +RV |
|----------------------|---------|
| Pipe Centers C2 (mm) | 59 +/-3 |

Dimensions (Measurements in mm)

LIFETIME GUARANTEE

We are confident in our products and we want our customer to be, we proudly give a