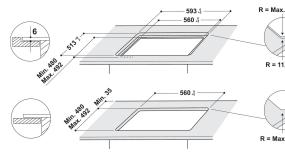

## **IS 83Q60 NE** 12NC: F158984

GTIN (EAN) code: 8050147589847

|          |  | रतन- |
|----------|--|------|
| () nesst |  |      |

| MAIN FEATURES                         |              |
|---------------------------------------|--------------|
| Product group                         | Hob          |
| Construction type                     | Built-in     |
| Type of control                       | Electronic   |
| Type of control settings              | -            |
| Number of gas burners                 | 0            |
| Number of electric cooking zones      | 4            |
| Number of electric plates             | 0            |
| Number of radiant plates              | 0            |
| Number of halogen plates              | 0            |
| Number of induction plates            | 4            |
| Number of electric warming zones      | 0            |
| Location of control panel             | Front        |
| Basic surface material                | Ceramic Glas |
| Main colour of product                | Black        |
| Electrical connection rating (W)      | 7200         |
| Gas connection rating (W)             | 0            |
| Current (A)                           | 31,3         |
| Voltage (V)                           | 220-240      |
| Frequency (Hz)                        | 50/60        |
| Length of Electrical Supply Cord (cm) | 120          |
| Plug type                             | No           |
| Gas connection                        | N/A          |
| Width of the product                  | 590          |
| Height of the product                 | 54           |
| Depth of the product                  | 510          |
| Minimum niche height                  | 30           |
| Minimum niche width                   | 560          |
| Niche depth                           | 480          |
| Net weight (kg)                       | 9            |
| Automatic programmes                  | No           |