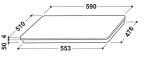

## **IS 83Q60 NE** 12NC: F158984

GTIN (EAN) code: 8050147589847

|          |  | रतन- |
|----------|--|------|
| () nesst |  |      |

| MAIN FEATURES                         |              |
|---------------------------------------|--------------|
| Product group                         | Hob          |
| Construction type                     | Built-in     |
| Type of control                       | Electronic   |
| Type of control settings              | -            |
| Number of gas burners                 | 0            |
| Number of electric cooking zones      | 4            |
| Number of electric plates             | 0            |
| Number of radiant plates              | 0            |
| Number of halogen plates              | 0            |
| Number of induction plates            | 4            |
| Number of electric warming zones      | 0            |
| Location of control panel             | Front        |
| Basic surface material                | Ceramic Glas |
| Main colour of product                | Black        |
| Electrical connection rating (W)      | 7200         |
| Gas connection rating (W)             | 0            |
| Current (A)                           | 31,3         |
| Voltage (V)                           | 220-240      |
| Frequency (Hz)                        | 50/60        |
| Length of Electrical Supply Cord (cm) | 120          |
| Plug type                             | No           |
| Gas connection                        | N/A          |
| Width of the product                  | 590          |
| Height of the product                 | 54           |
| Depth of the product                  | 510          |
| Minimum niche height                  | 30           |
| Minimum niche width                   | 560          |
| Niche depth                           | 480          |
| Net weight (kg)                       | 9            |
| Automatic programmes                  | No           |