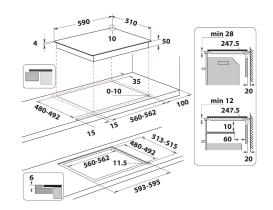

## **TQ 1460S NE**

12NC: F158953

GTIN (EAN) code: 5054645589531

| MAIN FEATURES                         |               |
|---------------------------------------|---------------|
| Product group                         | Hob           |
| Construction type                     | Built-in      |
| Type of control                       | Electronic    |
| Type of control settings              | -             |
| Number of gas burners                 | 0             |
| Number of electric cooking zones      | 4             |
| Number of electric plates             | 0             |
| Number of radiant plates              | 0             |
| Number of halogen plates              | 0             |
| Number of induction plates            | 4             |
| Number of electric warming zones      | 0             |
| Location of control panel             | Front         |
| Basic surface material                | Ceramic Glass |
| Main colour of product                | Black         |
| Electrical connection rating (W)      | 7200          |
| Gas connection rating (W)             | 0             |
| Gas type                              | N/A           |
| Current (A)                           | 31,3          |
| Voltage (V)                           | 220-240       |
| Frequency (Hz)                        | 50/60         |
| Length of Electrical Supply Cord (cm) | 120           |
| Plug type                             | No            |
| Gas connection                        | N/A           |
| Width of the product                  | 590           |
| Height of the product                 | 54            |
| Depth of the product                  | 510           |
| Minimum niche height                  | 28            |
| Minimum niche width                   | 560           |
| Niche depth                           | 480           |
| Net weight (kg)                       | 8.8           |
| Automatic programmes                  | Yes           |
|                                       |               |