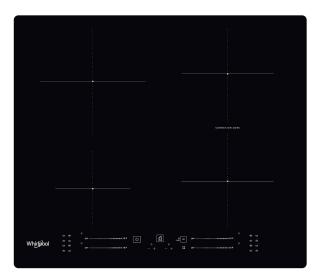

## **TQ 1460S NE**

12NC: F158953

GTIN (EAN) code: 5054645589531

| MAIN FEATURES                         |               |
|---------------------------------------|---------------|
| Product group                         | Hob           |
| Construction type                     | Built-in      |
| Type of control                       | Electronic    |
| Type of control settings              | -             |
| Number of gas burners                 | 0             |
| Number of electric cooking zones      | 4             |
| Number of electric plates             | 0             |
| Number of radiant plates              | 0             |
| Number of halogen plates              | 0             |
| Number of induction plates            | 4             |
| Number of electric warming zones      | 0             |
| Location of control panel             | Front         |
| Basic surface material                | Ceramic Glass |
| Main colour of product                | Black         |
| Electrical connection rating (W)      | 7200          |
| Gas connection rating (W)             | 0             |
| Gas type                              | N/A           |
| Current (A)                           | 31,3          |
| Voltage (V)                           | 220-240       |
| Frequency (Hz)                        | 50/60         |
| Length of Electrical Supply Cord (cm) | 120           |
| Plug type                             | No            |
| Gas connection                        | N/A           |
| Width of the product                  | 590           |
| Height of the product                 | 54            |
| Depth of the product                  | 510           |
| Minimum niche height                  | 28            |
| Minimum niche width                   | 560           |
| Niche depth                           | 480           |
| Net weight (kg)                       | 8.8           |
| Automatic programmes                  | Yes           |
|                                       |               |

| TECHNICAL FEATURES      |           |
|-------------------------|-----------|
| Power on indicator      | Yes       |
| Number of indicators    | 4         |
| Type of regulation      | Induction |
| Type of lid             | Without   |
| Residual heat indicator | Separate  |
| Main on/off switch      | Yes       |
| Safety device           | -         |
| Timer                   | Yes       |