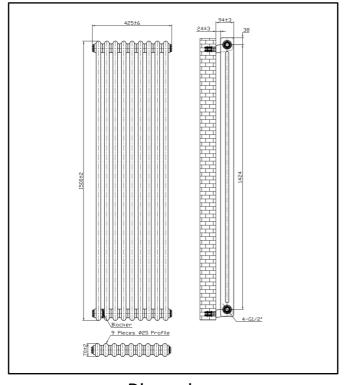

## Column Designer Radiator 2 Col 1500 x 425mm 9 sections white

Product Code: COL-2-150-43-W

| Product Name                | COL-2-150-43-W                                                  |
|-----------------------------|-----------------------------------------------------------------|
| Product Description         | Column Designer Radiator 2 col 1500 x<br>425mm 9 sections white |
| Product Transportation      |                                                                 |
| Barcode                     | 5060766129877                                                   |
| Country of origin           | CN                                                              |
| Commodity code              | 7322190000                                                      |
| Product Measurements        |                                                                 |
| Product Weight (KG)         | 22.050                                                          |
| Product Width (mm)          | 425                                                             |
| Product Height (mm)         | 1500                                                            |
| Product Depth (mm)          | 70                                                              |
| Primary Packed Measurements |                                                                 |
| Packaged Weight             | 24.21                                                           |
| Packed Length               | 1580                                                            |
| Packed Width                | 580                                                             |
| Packed Height               | 110                                                             |

| General Information                                                                                                  |                |
|----------------------------------------------------------------------------------------------------------------------|----------------|
| Construction Material                                                                                                | Mild Steel     |
| Installation type                                                                                                    | 0              |
| Colour / Finish                                                                                                      | Textured White |
| Heating Attributes                                                                                                   |                |
| Bar Arrangement                                                                                                      | 9              |
| Number of Bars                                                                                                       | 9              |
| Radiator Diameter (Ø)                                                                                                | 70             |
| RAL Finish                                                                                                           | 9016           |
| Bar Diameter (Ø)                                                                                                     | 25mm           |
| BTU @ 50°C                                                                                                           | 3759           |
| Thermal Output @ 50°C (WATT's)                                                                                       | 1102           |
| Element installation compatible                                                                                      | NO             |
| Water Content Volume                                                                                                 | 0              |
| Max Projection (mm)                                                                                                  | 0              |
| Selected element must not exceed the maximum BTU / Watt output of the product Seek advice from a competent installer |                |
| First Fix Dimensions                                                                                                 |                |
| Pipe Centers C1 (mm)                                                                                                 | 425 +RV        |
| Pipe Centers C2 (mm)                                                                                                 | 59 +/-3        |

### Dimensions

(Measurements in mm)