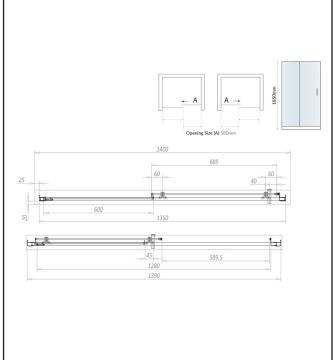

| Product Meaurements         |                        |
|-----------------------------|------------------------|
| Product Weight:             | 36kg                   |
| Product Width:              | 1390mm                 |
| Product Height:             | 1850mm                 |
| Product Depth:              | 6mm                    |
| Product Length:             | N/A                    |
| Product Transportation      |                        |
| Barcode:                    | 5060500647261          |
| Country of Origin:          | China                  |
| Comodity Code:              | 7610909095             |
| Primary Packed Measurements |                        |
| Packaged Weight:            | 40kg                   |
| Packaged Length:            | 1930mm                 |
| Packaged Width:             | 735mm                  |
| Packaged Height:            | 80mm                   |
| Packaging Weight            |                        |
| Card:                       | 2.9kg                  |
| Paper:                      | N/A                    |
| Wood:                       | N/A                    |
| Plastic:                    | N/A                    |
| General Information         |                        |
| Construction Material:      | Aluminimum / Glass     |
| Installation Type:          | Wall Mounted           |
| Colour / Finish:            | Chrome / Clear Glass   |
| Enclosure Attributes        |                        |
| Adjustment:                 | 1350-1390mm            |
| Aqua-Shield:                | Yes                    |
| Hinge Type:                 | Slider                 |
| Door Type:                  | Single Door            |
| Frame Type:                 | Framed                 |
| Glass Type:                 | Clear                  |
| Radius:                     | N/A                    |
| Entry Width:                | 580mm                  |
| Door In Swing:              | N/A                    |
| Door Out Swing:             | N/A                    |
| Enclosure Shape:            | Rectangular            |
| Glass Thickness:            | Fixed 5mm / Moving 6mm |
| Profile Finish/Colour:      | Chrome                 |
| Profile Material:           | Aluminium              |
| Compliance DOP              |                        |
| HBDOC005 / HBDOC006         |                        |

## LIFETIME GUARANTEE

We are confident in our products and we want our customer to be, we proudly give a lifetime guarantee on our taps and showers, further details can be found on our website Dimensions (measurements in mm)