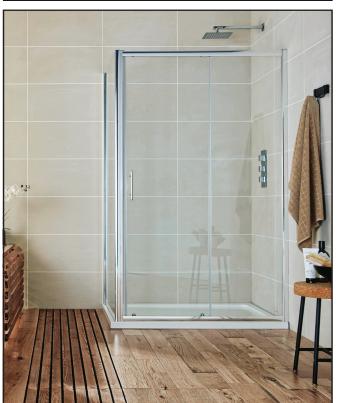

## PRODUCT DATA SHEET S6 Sliding Shower Door 1400mm

Product Code: S6-GLASS016

| Product Meaurements         |                        |
|-----------------------------|------------------------|
| Product Weight:             | 36kg                   |
| Product Width:              | 1390mm                 |
| Product Height:             | 1850mm                 |
| Product Depth:              | 6mm                    |
| Product Length:             | N/A                    |
| Product Transportation      |                        |
| Barcode:                    | 5060500647261          |
| Country of Origin:          | China                  |
| Comodity Code:              | 7610909095             |
| Primary Packed Measurements |                        |
| Packaged Weight:            | 40kg                   |
| Packaged Length:            | 1930mm                 |
| Packaged Width:             | 735mm                  |
| Packaged Height:            | 80mm                   |
| Packaging Weight            |                        |
| Card:                       | 2.9kg                  |
| Paper:                      | N/A                    |
| Wood:                       | N/A                    |
| Plastic:                    | N/A                    |
| General Information         |                        |
| Construction Material:      | Aluminimum / Glass     |
| Installation Type:          | Wall Mounted           |
| Colour / Finish:            | Chrome / Clear Glass   |
| Enclosure Attributes        |                        |
| Adjustment:                 | 1350-1390mm            |
| Aqua-Shield:                | Yes                    |
| Hinge Type:                 | Slider                 |
| Door Type:                  | Single Door            |
| Frame Type:                 | Framed                 |
| Glass Type:                 | Clear                  |
| Radius:                     | N/A                    |
| Entry Width:                | 580mm                  |
| Door In Swing:              | N/A                    |
| Door Out Swing:             | N/A                    |
| Enclosure Shape:            | Rectangular            |
| Glass Thickness:            | Fixed 5mm / Moving 6mm |
| Profile Finish/Colour:      | Chrome                 |
| Profile Material:           | Aluminium              |
| Compliance DOP              |                        |
| HBDOC005 / HBDOC006         |                        |