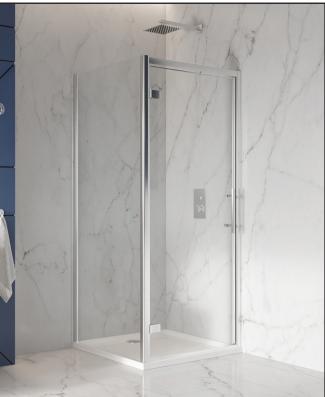

## PRODUCT DATA SHEET S8 Hinge Shower Door 760mm

Product Code: SCUD760HD

| Product Meaurements       |                      |
|---------------------------|----------------------|
| Product Weight:           | 28.5kg               |
| Product Width:            | 760mm                |
| Product Height:           | 1900mm               |
| Product Depth:            | 8mm                  |
| Product Length:           | N/A                  |
| Product Transportation    |                      |
| Barcode:                  | 5060500649081        |
| Country of Origin:        | China                |
| Comodity Code:            | 7610909095           |
| Primary Packed Measuremer | nts                  |
| Packaged Weight:          | 32kg                 |
| Packaged Length:          | 1980mm               |
| Packaged Width:           | 760mm                |
| Packaged Height:          | 65mm                 |
| Packaging Weight          |                      |
| Card:                     | 2.7kg                |
| Paper:                    | N/A                  |
| Wood:                     | N/A                  |
| Plastic:                  | N/A                  |
| General Information       |                      |
| Construction Material:    | Aluminimum / Glass   |
| Installation Type:        | Wall Mounted         |
| Colour / Finish:          | Chrome / Clear Glass |
| Enclosure Attributes      |                      |
| Adjustment:               | 710-750mm            |
| Aqua-Shield:              | Yes                  |
| Hinge Type:               | Hinge                |
| Door Type:                | Single Door          |
| Frame Type:               | Framed               |
| Glass Type:               | Clear                |
| Radius:                   | N/A                  |
| Entry Width:              | 590mm                |
| Door In Swing:            | N/A                  |
| Door Out Swing:           | 645mm                |
| Enclosure Shape:          | Rectangular          |
| Glass Thickness:          | 8mm                  |
| Profile Finish/Colour:    | Chrome               |
| Profile Material:         | Aluminium            |
| Compliance DOP            |                      |
| HBDOC019 / HBDOC020       |                      |