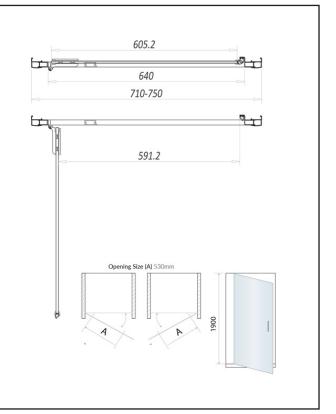

| Product Meaurements       |                      |
|---------------------------|----------------------|
| Product Weight:           | 28.5kg               |
| Product Width:            | 760mm                |
| Product Height:           | 1900mm               |
| Product Depth:            | 8mm                  |
| Product Length:           | N/A                  |
| Product Transportation    |                      |
| Barcode:                  | 5060500649081        |
| Country of Origin:        | China                |
| Comodity Code:            | 7610909095           |
| Primary Packed Measuremer | nts                  |
| Packaged Weight:          | 32kg                 |
| Packaged Length:          | 1980mm               |
| Packaged Width:           | 760mm                |
| Packaged Height:          | 65mm                 |
| Packaging Weight          |                      |
| Card:                     | 2.7kg                |
| Paper:                    | N/A                  |
| Wood:                     | N/A                  |
| Plastic:                  | N/A                  |
| General Information       |                      |
| Construction Material:    | Aluminimum / Glass   |
| Installation Type:        | Wall Mounted         |
| Colour / Finish:          | Chrome / Clear Glass |
| Enclosure Attributes      |                      |
| Adjustment:               | 710-750mm            |
| Aqua-Shield:              | Yes                  |
| Hinge Type:               | Hinge                |
| Door Type:                | Single Door          |
| Frame Type:               | Framed               |
| Glass Type:               | Clear                |
| Radius:                   | N/A                  |
| Entry Width:              | 590mm                |
| Door In Swing:            | N/A                  |
| Door Out Swing:           | 645mm                |
| Enclosure Shape:          | Rectangular          |
| Glass Thickness:          | 8mm                  |
| Profile Finish/Colour:    | Chrome               |
| Profile Material:         | Aluminium            |
| Compliance DOP            |                      |
| HBDOC019 / HBDOC020       |                      |

Dimensions (measurements in mm)