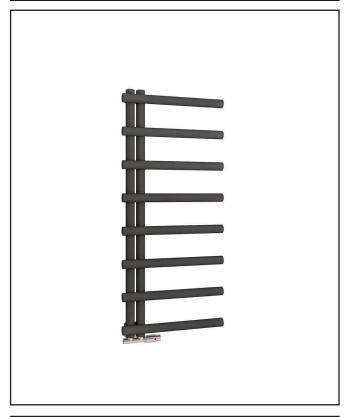

# Carlo Towel Radiator - 500 X 1150

Product Code: CARL1150-500-A

| General Information                                                                                                   |                            |
|-----------------------------------------------------------------------------------------------------------------------|----------------------------|
| Construction Material                                                                                                 | Steel                      |
| Installation type                                                                                                     | Wall                       |
| Colour / Finish                                                                                                       | Textured Carbon Anthracite |
| Heating Attributes                                                                                                    |                            |
| Bar Arrangement                                                                                                       | N/a                        |
| Number of Bars                                                                                                        | 8                          |
| Radiator Diameter (Ø)                                                                                                 | 61                         |
| RAL#                                                                                                                  | 7946                       |
| Bar Diameter (Ø)                                                                                                      | 42                         |
| BTU @ 50℃                                                                                                             | 1426                       |
| Thermal Output @ 50°C (WATT's)                                                                                        | 418                        |
| Element installation compatible                                                                                       | No                         |
| Water Content Volume                                                                                                  | 7.5                        |
| Max Projection (mm)                                                                                                   | 127                        |
| Selected element must not exceed the maximum BTU / Watt out put of the product Seek advice from a competent installer |                            |
| First Fix Dimensions                                                                                                  |                            |
| Pipe Centres C1 (mm)                                                                                                  | 50                         |
| Pine Centres C2 (mm)                                                                                                  | 85                         |