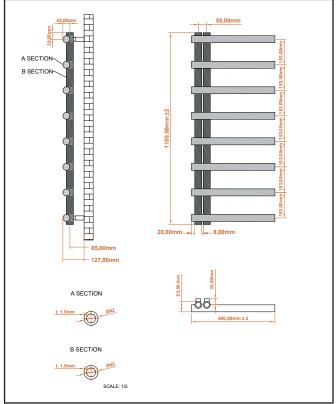

| General Information                                                                                                   |                            |
|-----------------------------------------------------------------------------------------------------------------------|----------------------------|
| Construction Material                                                                                                 | Steel                      |
| Installation type                                                                                                     | Wall                       |
| Colour / Finish                                                                                                       | Textured Carbon Anthracite |
| Heating Attributes                                                                                                    |                            |
| Bar Arrangement                                                                                                       | N/a                        |
| Number of Bars                                                                                                        | 8                          |
| Radiator Diameter (Ø)                                                                                                 | 61                         |
| RAL#                                                                                                                  | 7946                       |
| Bar Diameter (Ø)                                                                                                      | 42                         |
| BTU @ 50℃                                                                                                             | 1426                       |
| Thermal Output @ 50°C (WATT's)                                                                                        | 418                        |
| Element installation compatible                                                                                       | No                         |
| Water Content Volume                                                                                                  | 7.5                        |
| Max Projection (mm)                                                                                                   | 127                        |
| Selected element must not exceed the maximum BTU / Watt out put of the product Seek advice from a competent installer |                            |
| First Fix Dimensions                                                                                                  |                            |
| Pipe Centres C1 (mm)                                                                                                  | 50                         |
| Pine Centres C2 (mm)                                                                                                  | 85                         |

#### LIFETIME GUARANTEE

We are confident in our products and we want our customer to be, we proudly give a lifetime guarantee on our taps and showers, further details can be found on our website.

Dimensions (measurements in mm)