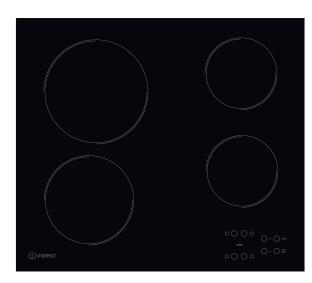

## RI 161 C

12NC: F104269

GTIN (EAN) code: 8050147042694

| MAIN FEATURES                         |               |
|---------------------------------------|---------------|
| Product group                         | Hob           |
| Construction type                     | Built-in      |
| Type of control                       | Electronic    |
| Type of control settings              | -             |
| Number of gas burners                 | 0             |
| Number of electric cooking zones      | 4             |
| Number of electric plates             | 0             |
| Number of radiant plates              | 4             |
| Number of halogen plates              | 0             |
| Number of induction plates            | 0             |
| Number of electric warming zones      | 0             |
| Location of control panel             | Front         |
| Basic surface material                | Ceramic Glass |
| Main colour of product                | Black         |
| Electrical connection rating (W)      | 6200          |
| Gas connection rating (W)             | 0             |
| Gas type                              | N/A           |
| Current (A)                           | 27,8          |
| Voltage (V)                           | 220-240       |
| Frequency (Hz)                        | 50/60         |
| Length of Electrical Supply Cord (cm) | 0             |
| Plug type                             | No            |
| Gas connection                        | N/A           |
| Width of the product                  | 580           |
| Height of the product                 | 46            |
| Depth of the product                  | 510           |
| Minimum niche height                  | 42            |
| Minimum niche width                   | 560           |
| Niche depth                           | 490           |
| Net weight (kg)                       | 8             |
| Automatic programmes                  | No            |
|                                       |               |

| TECHNICAL FEATURES      |          |  |
|-------------------------|----------|--|
| Power on indicator      | Yes      |  |
| Number of indicators    | 4        |  |
| Type of regulation      | Radiant  |  |
| Type of lid             | Without  |  |
| Residual heat indicator | Separate |  |
| Main on/off switch      | Yes      |  |
| Safety device           | -        |  |
| Timer                   | Yes      |  |