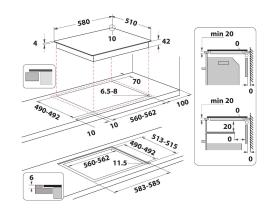

## RI 161 C

12NC: F104269

GTIN (EAN) code: 8050147042694

| MAIN FEATURES                         |               |
|---------------------------------------|---------------|
| Product group                         | Hob           |
| Construction type                     | Built-in      |
| Type of control                       | Electronic    |
| Type of control settings              | -             |
| Number of gas burners                 | 0             |
| Number of electric cooking zones      | 4             |
| Number of electric plates             | 0             |
| Number of radiant plates              | 4             |
| Number of halogen plates              | 0             |
| Number of induction plates            | 0             |
| Number of electric warming zones      | 0             |
| Location of control panel             | Front         |
| Basic surface material                | Ceramic Glass |
| Main colour of product                | Black         |
| Electrical connection rating (W)      | 6200          |
| Gas connection rating (W)             | 0             |
| Gas type                              | N/A           |
| Current (A)                           | 27,8          |
| Voltage (V)                           | 220-240       |
| Frequency (Hz)                        | 50/60         |
| Length of Electrical Supply Cord (cm) | 0             |
| Plug type                             | No            |
| Gas connection                        | N/A           |
| Width of the product                  | 580           |
| Height of the product                 | 46            |
| Depth of the product                  | 510           |
| Minimum niche height                  | 42            |
| Minimum niche width                   | 560           |
| Niche depth                           | 490           |
| Net weight (kg)                       | 8             |
| Automatic programmes                  | No            |
|                                       |               |