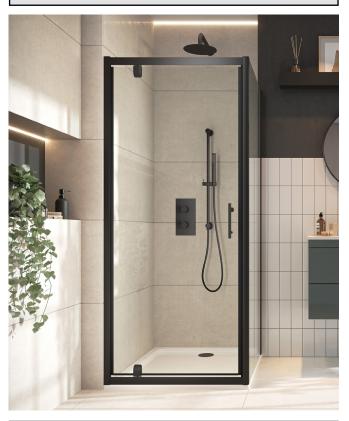

## PRODUCT DATA SHEET 6mm Black Glass 800mm Pivot Door

Product Code: S6-BLKGLASS019

| Product Name                | S6-BLKGLASS019                                                 |
|-----------------------------|----------------------------------------------------------------|
| Product Description         | Scudo 6mm Black Glass 800mm Pivot<br>Door (1850mm) under 35kgs |
| Product Transportation      |                                                                |
| Barcode                     | 5060964932231                                                  |
| Country of origin           | СН                                                             |
| Commodity code              | 7610909095                                                     |
| Product Measurements        |                                                                |
| Product Weight (KG)         | 21.1                                                           |
| Product Width (mm)          | 790                                                            |
| Product Height (mm)         | 1850                                                           |
| Product Depth (mm)          | 6                                                              |
| Product Length (mm)         | 0                                                              |
| Primary Packed Measurements |                                                                |
| Packaged Weight             | 25.7                                                           |
| Packed Length               | 1930                                                           |
| Packed Width                | 780                                                            |
| Packed Height               | 55                                                             |
| Packaging Weights           |                                                                |
| Card (kg)                   | 2.865                                                          |
| Paper (kg)                  | 12                                                             |
| Wood (kg)                   | 0                                                              |
| Plastic (kg)                | 0.166                                                          |
| Compliance DOP              | HBDOC005, HBDOC006                                             |
| General Information         |                                                                |
| Construction Material       | Aluminium, Clear Glass                                         |
| Installation type           |                                                                |

| Installation type                                                                                 |                      |  |  |
|---------------------------------------------------------------------------------------------------|----------------------|--|--|
| Enclosure Attributes    Adjustment  750-790    Aqua-Shield (easy clean)  Yes    Hinge Type  Pivot |                      |  |  |
| Adjustment750-790Aqua-Shield (easy clean)YesHinge TypePivot                                       |                      |  |  |
| Aqua-Shield (easy clean)  Yes    Hinge Type  Pivot                                                | Enclosure Attributes |  |  |
| Hinge Type Pivot                                                                                  |                      |  |  |
|                                                                                                   |                      |  |  |
| Door Type Single Door                                                                             |                      |  |  |
|                                                                                                   |                      |  |  |
| Frame Type Framed                                                                                 |                      |  |  |
| Glass Type Clear                                                                                  |                      |  |  |
| Radius N/a                                                                                        |                      |  |  |
| Entry Width 530                                                                                   |                      |  |  |
| Door in swing (°) 97mm                                                                            |                      |  |  |
| Door Out Swing (°) 562mm                                                                          |                      |  |  |
| Enclosure Shape Rectangular                                                                       |                      |  |  |
| Glass Thickness (mm) 6                                                                            |                      |  |  |
| Profile Finish / Colour Black                                                                     |                      |  |  |
| Profile Material Aluminium                                                                        |                      |  |  |