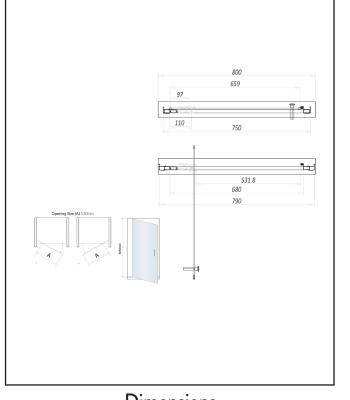

| Installation type                                                                                 |                      |  |  |
|---------------------------------------------------------------------------------------------------|----------------------|--|--|
| Enclosure Attributes    Adjustment  750-790    Aqua-Shield (easy clean)  Yes    Hinge Type  Pivot |                      |  |  |
| Adjustment750-790Aqua-Shield (easy clean)YesHinge TypePivot                                       |                      |  |  |
| Aqua-Shield (easy clean)  Yes    Hinge Type  Pivot                                                | Enclosure Attributes |  |  |
| Hinge Type Pivot                                                                                  |                      |  |  |
|                                                                                                   |                      |  |  |
| Door Type Single Door                                                                             |                      |  |  |
|                                                                                                   |                      |  |  |
| Frame Type Framed                                                                                 |                      |  |  |
| Glass Type Clear                                                                                  |                      |  |  |
| Radius N/a                                                                                        |                      |  |  |
| Entry Width 530                                                                                   |                      |  |  |
| Door in swing (°) 97mm                                                                            |                      |  |  |
| Door Out Swing (°) 562mm                                                                          |                      |  |  |
| Enclosure Shape Rectangular                                                                       |                      |  |  |
| Glass Thickness (mm) 6                                                                            |                      |  |  |
| Profile Finish / Colour Black                                                                     |                      |  |  |
| Profile Material Aluminium                                                                        |                      |  |  |

## LIFETIME GUARANTEE

We are confident in our products and we want our customer to be, we proudly give a lifetime guarantee on our taps and showers, further details can be found on our website Dimensions (measurements in mm)