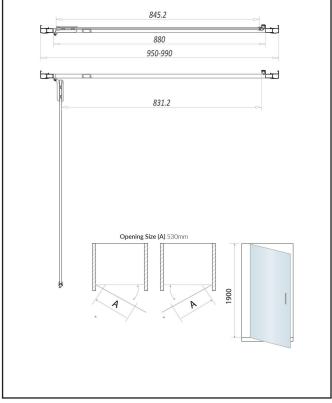

| Product Name                | SCUD1000HD         |  |
|-----------------------------|--------------------|--|
| Product Decription          | Hinge Door 1000 mm |  |
| Product Transportation      |                    |  |
| Barcode                     | 5060500648886      |  |
| Contry of origin            | CH                 |  |
| Comodity code               | 7610909095         |  |
| Product Mesurements         |                    |  |
| Product Weight (KG)         | 35.1               |  |
| Product Width (mm)          | 1000               |  |
| Product Height (mm)         | 1900               |  |
| Product Depth (mm)          | 8                  |  |
| Product Length (mm)         | 0                  |  |
| Primary Packed Measurements |                    |  |
| Packaged Weight             | 38.6               |  |
| Packed Length               | 1980               |  |
| Packed Width                | 1000               |  |
| Packed Height               | 65                 |  |
| Packaging Weights           |                    |  |
| Card (kg)                   | 3                  |  |
| Paper (kg)                  | 12                 |  |
| Wood (kg)                   | n/a                |  |
| Plastic (kg)                | 0.276              |  |
| Compliance DOP              | HBDOC019, HBDOC20  |  |

| General Information      |                      |
|--------------------------|----------------------|
| Construction Material    | Aluminimum, Glass    |
| Installation type        | Wall Mounted         |
| Colour / Finish          | Chrome , Clear glass |
| Enclousure Attributes    |                      |
| Adjustment               | 950-990              |
| Aqua-Shield (easy clean) | Yes                  |
| Hinge Type               | Hinge                |
| Door Type                | Single Door          |
| Frame Type               | Framed               |
| Glass Type               | Clear                |
| Radius                   | N/a                  |
| Entry Width              | 830                  |
| Door in swing (°)        | 0                    |
| Door Out Swing (°)       | 545                  |
| Enclosure Shape          | Rectangular          |
| Glass Thickness (mm)     | 8                    |
| Profile Finish / Colour  | Chrome               |
| Profile Material         | Aluminum             |