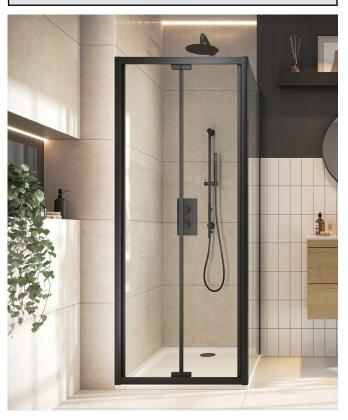

## PRODUCT DATA SHEET 6mm Black Glass 800mm Bi-Fold Door

Product Code: S6-BLKGLASS023

| Product Name                | S6-BLKGLASS023                                       |  |
|-----------------------------|------------------------------------------------------|--|
| Product Description         | Scudo 6mm Black Glass 800mm Bi-Fold<br>Door (1850mm) |  |
| Product Transportation      |                                                      |  |
| Barcode                     | 5060964932255                                        |  |
| Country of origin           | СН                                                   |  |
| Commodity code              | 7610909095                                           |  |
| Product Measurements        |                                                      |  |
| Product Weight (KG)         | 22.1                                                 |  |
| Product Width (mm)          | 790                                                  |  |
| Product Height (mm)         | 1850                                                 |  |
| Product Depth (mm)          | 6                                                    |  |
| Product Length (mm)         | 0                                                    |  |
| Primary Packed Measurements |                                                      |  |
| Packaged Weight             | 24.6                                                 |  |
| Packed Length               | 1930                                                 |  |
| Packed Width                | 780                                                  |  |
| Packed Height               | 55                                                   |  |
| Packaging Weights           |                                                      |  |
| Card (kg)                   | 2.6                                                  |  |
| Paper (kg)                  | 0.12                                                 |  |
| Wood (kg)                   | 0                                                    |  |
| Plastic (kg)                | 0.146                                                |  |
| Compliance DOP              | HBDOC005, HBDOC006                                   |  |
| General Information         |                                                      |  |

| General Information      |                        |
|--------------------------|------------------------|
| Construction Material    | Aluminium, Clear Glass |
| Installation type        |                        |
| Colour / Finish          | Black                  |
| Enclosure Attributes     |                        |
| Adjustment               | 750-790                |
| Aqua-Shield (easy clean) | Yes                    |
| Hinge Type               | Bi-Fold                |
| Door Type                | Single Door            |
| Frame Type               | Framed                 |
| Glass Type               | Clear                  |
| Radius                   | N/a                    |
| Entry Width              | 530                    |
| Door in swing (°)        | 326mm                  |
| Door Out Swing (°)       | 0                      |
| Enclosure Shape          | Rectangular            |
| Glass Thickness (mm)     | 6                      |
| Profile Finish / Colour  | Black                  |
| Profile Material         | Aluminium              |