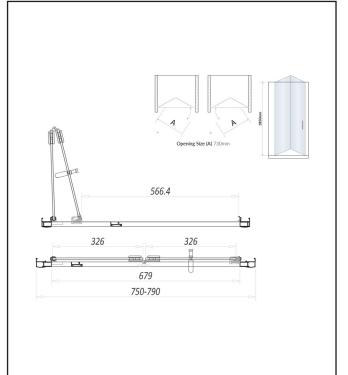

| General Information      |                        |
|--------------------------|------------------------|
| Construction Material    | Aluminium, Clear Glass |
| Installation type        |                        |
| Colour / Finish          | Black                  |
| Enclosure Attributes     |                        |
| Adjustment               | 750-790                |
| Aqua-Shield (easy clean) | Yes                    |
| Hinge Type               | Bi-Fold                |
| Door Type                | Single Door            |
| Frame Type               | Framed                 |
| Glass Type               | Clear                  |
| Radius                   | N/a                    |
| Entry Width              | 530                    |
| Door in swing (°)        | 326mm                  |
| Door Out Swing (°)       | 0                      |
| Enclosure Shape          | Rectangular            |
| Glass Thickness (mm)     | 6                      |
| Profile Finish / Colour  | Black                  |
| Profile Material         | Aluminium              |

## Dimensions (measurements in mm)