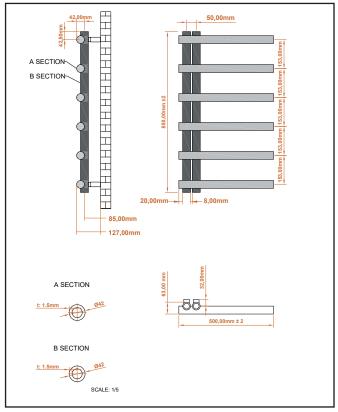

| Product Name                | CARL850-500-A              |  |
|-----------------------------|----------------------------|--|
| Product Decription          | Carlo 850 x 500 Anthracite |  |
| Product Transportation      |                            |  |
| Barcode                     | 5060964930657              |  |
| Contry of origin            | TURK                       |  |
| Commodity code              | 7322190000                 |  |
| Product Mesurements         |                            |  |
| Product Weight (KG)         | 0                          |  |
| Product Width (mm)          | 500                        |  |
| Product Height (mm)         | 850                        |  |
| Product Depth (mm)          | 61                         |  |
| Product Length (mm)         |                            |  |
| Primary Packed Measurements |                            |  |
| Packaged Weight             | 8.5                        |  |
| Packed Length               | 870                        |  |
| Packed Width                | 460                        |  |
| Packed Height               | 830                        |  |
| Packaging Weights           |                            |  |
| Card (kg)                   |                            |  |
| Paper (g)                   |                            |  |
| Wood (kg)                   |                            |  |
| Plastic (kg)                |                            |  |
| Compliance DOP              | HBDOCH119                  |  |
|                             |                            |  |

| Compliance DOI                                                                                                        | TIDDOCTITI                 |
|-----------------------------------------------------------------------------------------------------------------------|----------------------------|
|                                                                                                                       |                            |
| General Information                                                                                                   |                            |
| Construction Material                                                                                                 | Steel                      |
| Installation type                                                                                                     | Wall                       |
| Colour / Finish                                                                                                       | Textured Carbon Anthracite |
| Heating Attributes                                                                                                    |                            |
| Bar Arrangement                                                                                                       |                            |
| Number of Bars                                                                                                        | 6                          |
| Radiator Diameter (Ø)                                                                                                 | 61                         |
| RAL#                                                                                                                  | 7946                       |
| Bar Diameter (Ø)                                                                                                      | 42                         |
| BTU @ 50°C                                                                                                            | 1064                       |
| Thermal Output @ 50°C (WATT's)                                                                                        | 312                        |
| Element installation compatible                                                                                       | No                         |
| Water Content Volume                                                                                                  | 5.6                        |
| Max Projection (mm)                                                                                                   | 127                        |
| Selected element must not exceed the maximum BTU / Watt out put of the product Seek advice from a competent installer |                            |
| First Fix Dimensions                                                                                                  |                            |
| Pipe Centres C1 (mm)                                                                                                  | 50                         |
| Pipe Centres C2 (mm)                                                                                                  | 85                         |