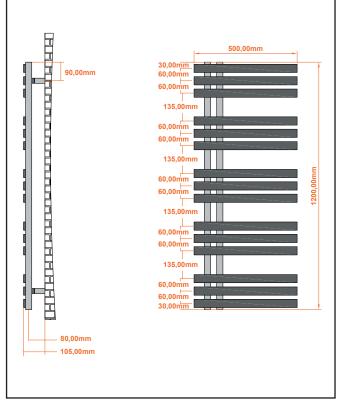

| General Information                                                                                                   |           |
|-----------------------------------------------------------------------------------------------------------------------|-----------|
| Construction Material                                                                                                 | Steel     |
| Installation type                                                                                                     | Wall      |
| Colour / Finish                                                                                                       | Chrome    |
| Heating Attributes                                                                                                    |           |
| Bar Arrangement                                                                                                       | 3*3*3*3*3 |
| Number of Bars                                                                                                        | 15        |
| Radiator Diameter (Ø)                                                                                                 | 70        |
| RAL#                                                                                                                  | Chrome    |
| Bar Diameter (Ø)                                                                                                      | 40*10     |
| BTU @ 60°C                                                                                                            | 1344      |
| Thermal Output @ 60°C (WATT's)                                                                                        | 394       |
| Element installation compatible                                                                                       | YES       |
| Water Content Volume                                                                                                  | 3.7       |
| Max Projection (mm)                                                                                                   | 105       |
| Selected element must not exceed the maximum BTU / Watt out put of the product Seek advice from a competent installer |           |
| First Fix Dimensions                                                                                                  |           |
| Pipe Centres C1 (mm)                                                                                                  | 60        |
| Pipe Centres C2 (mm)                                                                                                  | 80        |

#### LIFETIME GUARANTEE

We are confident in our products and we want our customer to be, we proudly give a lifetime guarantee on our taps and showers, further details can be found on our website.

Dimensions (measurements in mm)