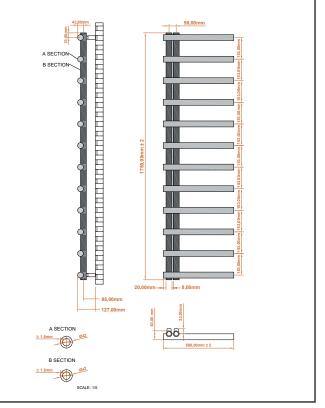

Dimensions (measurements in mm)

| Product Name                | CARL1750-500-W         |
|-----------------------------|------------------------|
| Product Decription          | Carlo 1750 x 500 White |
| Product Transportation      |                        |
| Barcode                     | 5060964930640          |
| Contry of origin            | TURK                   |
| Commodity code              | 7322190000             |
| Product Mesurements         |                        |
| Product Weight (KG)         | 0                      |
| Product Width (mm)          | 500                    |
| Product Height (mm)         | 1750                   |
| Product Depth (mm)          | 61                     |
| Product Length (mm)         | 0                      |
| Primary Packed Measurements |                        |
| Packaged Weight             | 15.8                   |
| Packed Length               | 1770                   |
| Packed Width                | 460                    |
| Packed Height               | 830                    |
| Packaging Weights           |                        |
| Card (kg)                   |                        |
| Paper (g)                   |                        |
| Wood (kg)                   |                        |
| Plastic (kg)                |                        |
| Compliance DOP              | HBDOCH116              |

| General Information                                                                                                   |                |
|-----------------------------------------------------------------------------------------------------------------------|----------------|
| Construction Material                                                                                                 | Steel          |
| Installation type                                                                                                     | Wall           |
| Colour / Finish                                                                                                       | Textured White |
| Heating Attributes                                                                                                    |                |
| Bar Arrangement                                                                                                       | N/a            |
| Number of Bars                                                                                                        | 12             |
| Radiator Diameter (Ø)                                                                                                 | 61             |
| RAL#                                                                                                                  | 9016           |
| Bar Diameter (Ø)                                                                                                      | 42             |
| BTU @ 50°C                                                                                                            | 2149           |
| Thermal Output @ 50°C (WATT's)                                                                                        | 630            |
| Element installation compatible                                                                                       | No             |
| Water Content Volume                                                                                                  | 11.3           |
| Max Projection (mm)                                                                                                   | 127            |
| Selected element must not exceed the maximum BTU / Watt out put of the product Seek advice from a competent installer |                |
| First Fix Dimensions                                                                                                  |                |
| Pipe Centres C1 (mm)                                                                                                  | 50             |
| Pipe Centres C2 (mm)                                                                                                  | 85             |