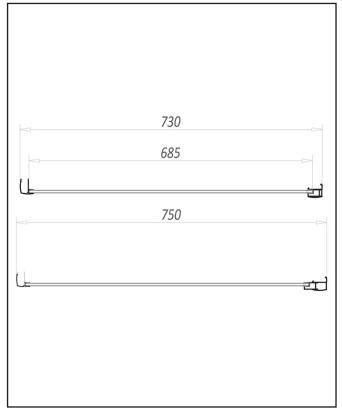

| Product Meaurements         |                      |
|-----------------------------|----------------------|
| Product Weight:             | 20.5kg               |
| Product Width:              | 750mm                |
| Product Height:             | 1850mm               |
| Product Depth:              | 6mm                  |
| Product Length:             | N/A                  |
| Product Transportation      |                      |
| Barcode:                    | 5060500648800        |
| Country of Origin:          | China                |
| Comodity Code:              | 7610909095           |
| Primary Packed Measurements |                      |
| Packaged Weight:            | 24kg                 |
| Packaged Length:            | 1930mm               |
| Packaged Width:             | 760mm                |
| Packaged Height:            | 55mm                 |
| Packaging Weight            |                      |
| Card:                       | 2.8kg                |
| Paper:                      | N/A                  |
| Wood:                       | N/A                  |
| Plastic:                    | N/A                  |
| General Information         |                      |
| Construction Material:      | Aluminimum / Glass   |
| Installation Type:          | Wall Mounted         |
| Colour / Finish:            | Chrome / Clear Glass |
| Enclosure Attributes        |                      |
| Adjustment:                 | 730-750mm            |
| Aqua-Shield:                | Yes                  |
| Hinge Type:                 | N/A                  |
| Door Type:                  | N/A                  |
| Frame Type:                 | Framed               |
| Glass Type:                 | Clear                |
| Radius:                     | N/A                  |
| Entry Width:                | N/A                  |
| Door In Swing:              | N/A                  |
| Door Out Swing:             | N/A                  |
| Enclosure Shape:            | Rectangular          |
| Glass Thickness:            | 6mm                  |
| Profile Finish/Colour:      | Chrome               |
| Profile Material:           | Aluminium            |