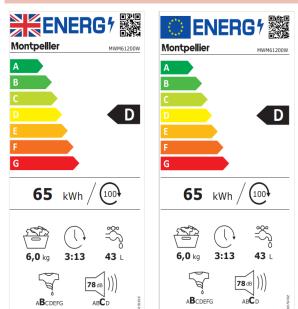

#### Technical Spec.

Load: 6Kg Spin Speed: 1200rpm Rated Power: 2100W Rated Current: 10A Power Cable Length: 1.6m Drain Hose Length: 1.7m Fill Hose Length: 1.7m Weight Gross/Net: 56.3/55.2Kg Product Dimensions: H845 W597 D497mm Packed Product Dimensions: H881 W641 D547mm EAN Code: 5060617983993

### Energy Spec.

Montpellier Domestic Appliances Ltd, Untit 1, Tewkesbury Retail Park, Tewksbury, Gloucestershire GL20 8JU T: 03333 234 473 E: customerservices@montpellier-appliances.com www.montpellier-appliances.com © Copyright Montpellier Domestic Appliances Ltd. 2021, all rights reserved. E&OE.