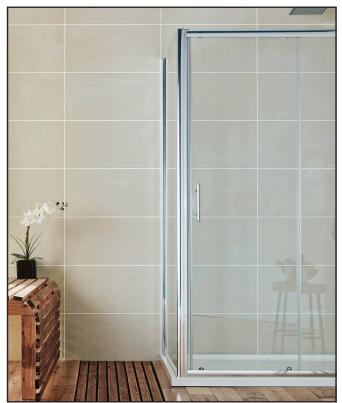

# Side Shower Panel 700mm

Product Code: S6-GLASS025

| Product Meaurements         |                      |
|-----------------------------|----------------------|
| Product Weight:             | 19kg                 |
| Product Width:              | 690mm                |
| Product Height:             | 1850mm               |
| Product Depth:              | 6mm                  |
| Product Length:             | N/A                  |
| Product Transportation      |                      |
| Barcode:                    | 5060500648794        |
| Country of Origin:          | China                |
| Comodity Code:              | 7610909095           |
| Primary Packed Measurements |                      |
| Packaged Weight:            | 22.5kg               |
| Packaged Length:            | 1930mm               |
| Packaged Width:             | 700mm                |
| Packaged Height:            | 55mm                 |
| Packaging Weight            |                      |
| Card:                       | 2.7kg                |
| Paper:                      | N/A                  |
| Wood:                       | N/A                  |
| Plastic:                    | N/A                  |
| General Information         |                      |
| Construction Material:      | Aluminimum / Glass   |
| Installation Type:          | Wall Mounted         |
| Colour / Finish:            | Chrome / Clear Glass |
| Enclosure Attributes        |                      |
| Adjustment:                 | 670-690mm            |
| Aqua-Shield:                | Yes                  |
| Hinge Type:                 | N/A                  |
| Door Type:                  | N/A                  |
| Frame Type:                 | Framed               |
| Glass Type:                 | Clear                |
| Radius:                     | N/A                  |
| Entry Width:                | N/A                  |
| Door In Swing:              | N/A                  |
| Door Out Swing:             | N/A                  |
| Enclosure Shape:            | Rectangular          |
| Glass Thickness:            | 6mm                  |
| Profile Finish/Colour:      | Chrome               |