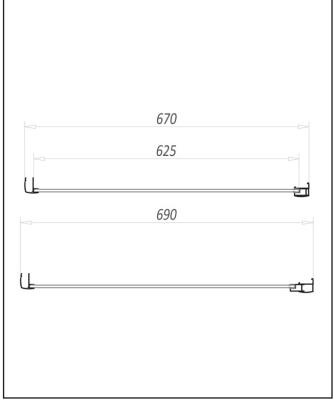

| Product Meaurements         |                      |
|-----------------------------|----------------------|
| Product Weight:             | 19kg                 |
| Product Width:              | 690mm                |
| Product Height:             | 1850mm               |
| Product Depth:              | 6mm                  |
| Product Length:             | N/A                  |
| Product Transportation      |                      |
| Barcode:                    | 5060500648794        |
| Country of Origin:          | China                |
| Comodity Code:              | 7610909095           |
| Primary Packed Measurements |                      |
| Packaged Weight:            | 22.5kg               |
| Packaged Length:            | 1930mm               |
| Packaged Width:             | 700mm                |
| Packaged Height:            | 55mm                 |
| Packaging Weight            |                      |
| Card:                       | 2.7kg                |
| Paper:                      | N/A                  |
| Wood:                       | N/A                  |
| Plastic:                    | N/A                  |
| General Information         |                      |
| Construction Material:      | Aluminimum / Glass   |
| Installation Type:          | Wall Mounted         |
| Colour / Finish:            | Chrome / Clear Glass |
| Enclosure Attributes        |                      |
| Adjustment:                 | 670-690mm            |
| Aqua-Shield:                | Yes                  |
| Hinge Type:                 | N/A                  |
| Door Type:                  | N/A                  |
| Frame Type:                 | Framed               |
| Glass Type:                 | Clear                |
| Radius:                     | N/A                  |
| Entry Width:                | N/A                  |
| Door In Swing:              | N/A                  |
| Door Out Swing:             | N/A                  |
| Enclosure Shape:            | Rectangular          |
| Glass Thickness:            | 6mm                  |
| Profile Finish/Colour:      | Chrome               |

#### LIFETIME GUARANTEE

We are confident in our products and we want our customer to be, we proudly give a lifetime guarantee on our taps and showers, further details can be found on our website

Dimensions (measurements in mm)