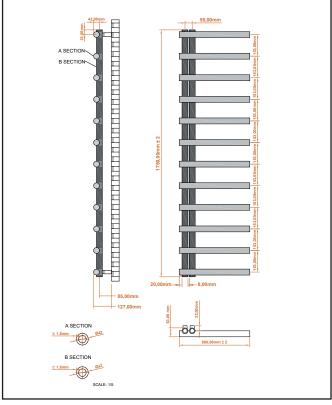

| Product Name                | CARL1750-500-A              |  |
|-----------------------------|-----------------------------|--|
| Product Decription          | Carlo 1750 x 500 Anthracite |  |
| Product Transportation      |                             |  |
| Barcode                     | 5060964930671               |  |
| Contry of origin            | TURK                        |  |
| Commodity code              | 7322190000                  |  |
| Product Mesurements         |                             |  |
| Product Weight (KG)         | 0                           |  |
| Product Width (mm)          | 500                         |  |
| Product Height (mm)         | 1750                        |  |
| Product Depth (mm)          | 61                          |  |
| Product Length (mm)         | 0                           |  |
| Primary Packed Measurements |                             |  |
| Packaged Weight             | 15.8                        |  |
| Packed Length               | 1770                        |  |
| Packed Width                | 460                         |  |
| Packed Height               | 830                         |  |
| Packaging Weights           |                             |  |
| Card (kg)                   |                             |  |
| Paper (g)                   |                             |  |
| Wood (kg)                   |                             |  |
| Plastic (kg)                |                             |  |
| Compliance DOP              | HBDOCH115                   |  |

| General Information                                                                                                      |                            |
|--------------------------------------------------------------------------------------------------------------------------|----------------------------|
| Construction Material                                                                                                    | Steel                      |
| Installation type                                                                                                        | Wall                       |
| Colour / Finish                                                                                                          | Textured Carbon Anthracite |
| Heating Attributes                                                                                                       |                            |
| Bar Arrangement                                                                                                          | N/a                        |
| Number of Bars                                                                                                           | 12                         |
| Radiator Diameter (Ø)                                                                                                    | 61                         |
| RAL#                                                                                                                     | 7946                       |
| Bar Diameter (Ø)                                                                                                         | 42                         |
| BTU @ 50°C                                                                                                               | 2149                       |
| Thermal Output @ 50°C (WATT's)                                                                                           | 630                        |
| Element installation compatible                                                                                          | No                         |
| Water Content Volume                                                                                                     | 11.3                       |
| Max Projection (mm)                                                                                                      | 127                        |
| Selected element must not exceed the maximum BTU / Watt out put of the product Seek advice from a competent installer $$ |                            |
| First Fix Dimensions                                                                                                     |                            |
| Pipe Centres C1 (mm)                                                                                                     | 50                         |
| Pipe Centres C2 (mm)                                                                                                     | 85                         |